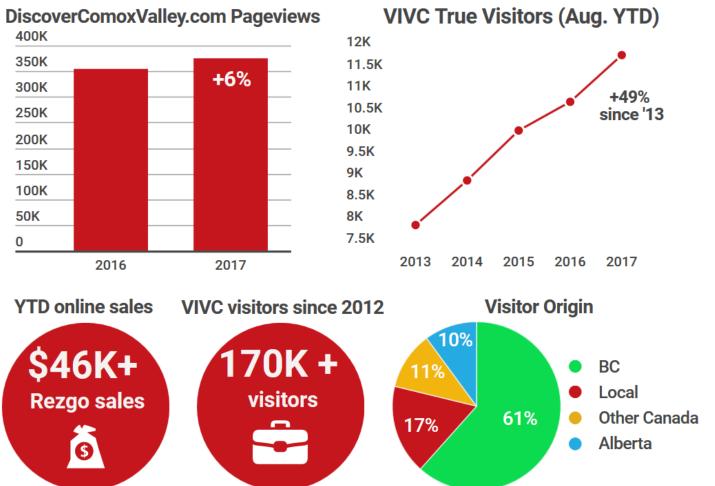

## BC SHELLFISH & SEAFOOD FESTIVAL

#### **EARNED MEDIA**

Media Familiarization Tours / Outlets Hosted:Press Releases:Articles / Interviews Published:48

BC Shellfish and Seafood Festival 2017 \$1m+ PR value

81m+ circulation